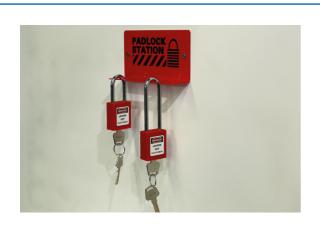

## **Additional Information**

- Padlock station holding up to 6 padlocks for easy access and safe storage of padlocks in one place. Use to store unused safety padlocks
  to see at a glance what locks are in use. Size: 140 x 40 x 80mm.
- 2 x 38mm & 76mm shackle, non conductive nylon bodied lockout padlocks (with two coded keys), for preventing accidental activation of, or access to high voltage systems.
- 2 x flexible hasps, each with 6 padlock holes. Allows the safe and effective lock out where electric power isolation is required by more than one operative.
- · Padlock station kit with long shackle padlocks available please see Laser Part No. 8151.
- All products contained in this kit are available as individual items please see Laser Part Nos. 7944 (padlock station), 6641 (38mm padlock), 7943 (78mm padlock), 7942 (lock out hasp).