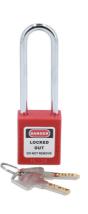

## **Additional Information**

- Padlock station holding up to 6 padlocks for easy access and safe storage of padlocks in one place. Use to store unused safety padlocks
  to see at a glance what locks are in use. Size: 140 x 40 x 80mm.
- 2 x 38mm & 76mm shackle, non conductive nylon bodied lockout padlocks (with two coded keys), for preventing accidental activation of, or access to high voltage systems.
- 2 x flexible hasps, each with 6 padlock holes. Allows the safe and effective lock out where electric power isolation is required by more than one operative.
- · Padlock station kit with long shackle padlocks available please see Laser Part No. 8151.
- All products contained in this kit are available as individual items please see Laser Part Nos. 7944 (padlock station), 6641 (38mm padlock), 7943 (78mm padlock), 7942 (lock out hasp).