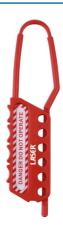

## **Additional Information**

- Padlock station holding up to 6 padlocks for easy access and safe storage of padlocks in one place. Use to store unused safety padlocks
  to see at a glance what locks are in use. Size: 140 x 40 x 80mm.
- 2 x 38mm & 76mm shackle, non conductive nylon bodied lockout padlocks (with two coded keys), for preventing accidental activation of, or access to high voltage systems.
- 2 x flexible hasps, each with 6 padlock holes. Allows the safe and effective lock out where electric power isolation is required by more than one operative.
- · Padlock station kit with long shackle padlocks available please see Laser Part No. 8151.
- All products contained in this kit are available as individual items please see Laser Part Nos. 7944 (padlock station), 6641 (38mm padlock), 7943 (78mm padlock), 7942 (lock out hasp).